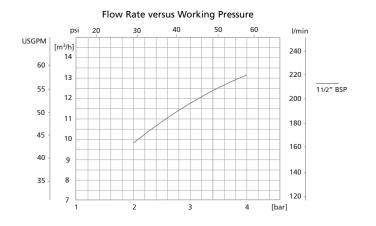

## Rotating cleaners - Chemidisc 150

|                              | Chemidisc150                          |
|------------------------------|---------------------------------------|
| Working pressure:            | 2-4 bar (29 - 58 psi)                 |
| Cleaning diameter:           | 5 m (16.4 ft)                         |
| Flow rate:                   | 9.8 - 13.2 m³/h                       |
|                              | (163 - 220 l/min / 43.1 - 58.1 USgpm) |
| Spray angle:                 | 360°                                  |
| Operating temperature:       | max. 95 °C (203 °F)                   |
| Ambient temperature/SIP:     | max. 140 °C (284 °F), 30 min          |
| Insertion opening:           | min. Ø 75 mm (2.95 inch)              |
| Materials:                   | C-PTFE or PTFE                        |
| Preferred mounting position: | any                                   |
|                              |                                       |