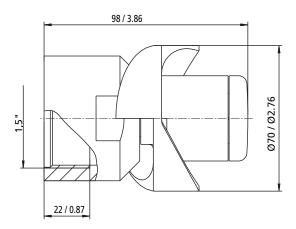

|
| Operating temperature:       | max. 95 °C (203 °F)                   |
| Ambient temperature/SIP:     | max. 140 °C (284 °F), 30 min          |
| Insertion opening:           | min. Ø 75 mm (2.95 inch)              |
| Materials:                   | C-PTFE or PTFE                        |
| Preferred mounting position: | any                                   |
|                              |                                       |

- Chemical resistant ideal for corrosive environments
- Lightweight construction safer in glass lined vessels
- Effective wash due to high rotation speed

| Version                   | Part number   |
|---------------------------|---------------|
| 11/2" BSP female / C-PTFE | 4660-1112-133 |
| 11/2" BSP female / PTFE   | 4660-1114-122 |





Dimensions (mm / inch)