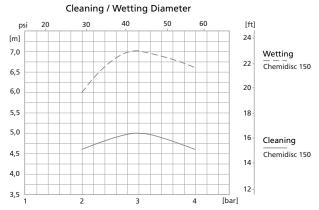

## Rotating cleaners - Chemidisc 150

|                              | Chemidisc150                          |
|------------------------------|---------------------------------------|
| Working pressure:            | 2-4 bar (29 - 58 psi)                 |
| Cleaning diameter:           | 5 m (16.4 ft)                         |
| Flow rate:                   | 9.8 - 13.2 m³/h                       |
|                              | (163 - 220 l/min / 43.1 - 58.1 USgpm) |
| Spray angle:                 | 360°                                  |
| Operating temperature:       | max. 95 °C (203 °F)                   |
| Ambient temperature/SIP:     | max. 140 °C (284 °F), 30 min          |
| Insertion opening:           | min. Ø 75 mm (2.95 inch)              |
| Materials:                   | C-PTFE or PTFE                        |
| Preferred mounting position: | any                                   |
|                              |                                       |