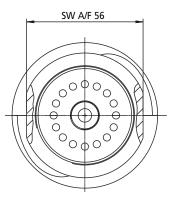

|
| Operating temperature:       | max. 95 °C (203 °F)                   |
| Ambient temperature/SIP:     | max. 140 °C (284 °F), 30 min          |
| Insertion opening:           | min. Ø 75 mm (2.95 inch)              |
| Materials:                   | C-PTFE or PTFE                        |
| Preferred mounting position: | any                                   |
|                              |                                       |

- Chemical resistant ideal for corrosive environments
- Lightweight construction safer in glass lined vessels
- Effective wash due to high rotation speed

| Version                   | Part number   |
|---------------------------|---------------|
| 11/2" BSP female / C-PTFE | 4660-1112-133 |
| 11/2" BSP female / PTFE   | 4660-1114-122 |





Dimensions (mm / inch)