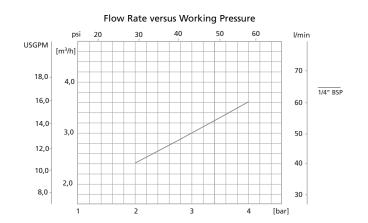

## Rotating cleaners - Chemidisc 25

|                              | Chemidisc 25                          |
|------------------------------|---------------------------------------|
| Working pressure:            | 2-4 bar (29 - 58 psi)                 |
| Cleaning diameter:           | max. 1.5 m (4.9 ft)                   |
| Flow rate:                   | 2.4 - 3.6 m³/h                        |
|                              | (40 - 60 l/min / 10.57 - 15.85 USgpm) |
| Spray angle:                 | 360°                                  |
| Operating temperature:       | max. 95 °C (203 °F)                   |
| Ambient temperature/SIP:     | max. 140 °C (284 °F), 30 min          |
| nsertion opening:            | min. Ø 31 mm (1.22 inch)              |
| Materials:                   | C-PTFE or PTFE                        |
| Preferred mounting position: | any                                   |