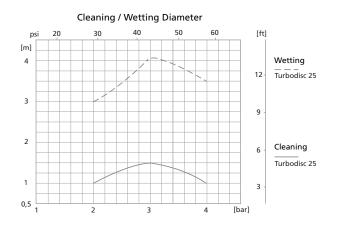

## Rotating cleaners - Chemidisc 25

|                              | Chemidisc 25                          |
|------------------------------|---------------------------------------|
| Working pressure:            | 2-4 bar (29 - 58 psi)                 |
| Cleaning diameter:           | max. 1.5 m (4.9 ft)                   |
| Flow rate:                   | 2.4 - 3.6 m³/h                        |
|                              | (40 - 60 l/min / 10.57 - 15.85 USgpm) |
| Spray angle:                 | 360°                                  |
| Operating temperature:       | max. 95 °C (203 °F)                   |
| Ambient temperature/SIP:     | max. 140 °C (284 °F), 30 min          |
| nsertion opening:            | min. Ø 31 mm (1.22 inch)              |
| Materials:                   | C-PTFE or PTFE                        |
| Preferred mounting position: | any                                   |