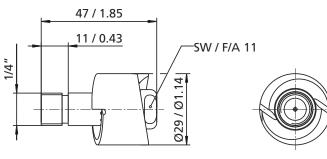

0 l/min / 10.57 - 15.85 USgpm) |
| Spray angle:                 | 360°                                  |
| Operating temperature:       | max. 95 °C (203 °F)                   |
| Ambient temperature/SIP:     | max. 140 °C (284 °F), 30 min          |
| nsertion opening:            | min. Ø 31 mm (1.22 inch)              |
| Materials:                   | C-PTFE or PTFE                        |
| Preferred mounting position: | any                                   |

- Chemical resistant ideal for corrosive environments
- Lightweight construction safer in glass lined vessels
- Effective wash due to high rotation speed

| Version                | Part number   |
|------------------------|---------------|
| 1/4" BSP male / C-PTFE | 4660-1118-133 |
| 1/4" BSP male / PTFE   | 4660-1123-122 |



Dimensions (mm / inch)