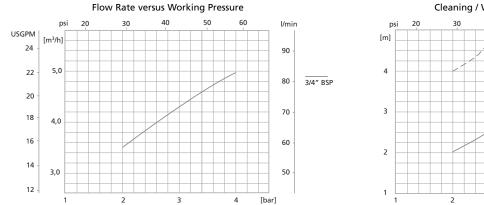

## Rotating cleaners - Chemidisc 75

PTFE

|                              | Chemidisc 75                        |
|------------------------------|-------------------------------------|
| Working pressure:            | 2-4 bar (29 - 58 psi)               |
| Cleaning diameter:           | 3 m (9.8 ft)                        |
| Flow rate:                   | 3.5 - 5 m³/h                        |
|                              | (59 - 83 l/min / 15.6 - 21.9 USgpm) |
| Spray angle:                 | 360°                                |
| Operating temperature:       | max. 95 °C (203 °F)                 |
| Ambient temperature/SIP:     | max. 140 °C (284 °F), 30 min        |
| Insertion opening:           | min. Ø 41 mm (1.61 inch)            |
| Materials:                   | C-PTFE or PTFE                      |
| Preferred mounting position: | any                                 |