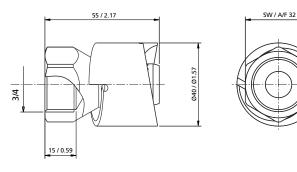

| Version                  | Part number   |
|--------------------------|---------------|
| 3/4" BSP female / C-PTFE | 4660-1131-133 |
| 3/4" BSP female / PTFE   | 4660-1134-122 |

Dimensions (mm / inch)