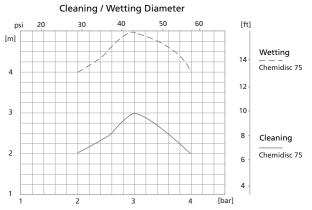

## Rotating cleaners - Chemidisc 75

PTFE

|                              | Chemidisc 75                        |
|------------------------------|-------------------------------------|
| Working pressure:            | 2-4 bar (29 - 58 psi)               |
| Cleaning diameter:           | 3 m (9.8 ft)                        |
| Flow rate:                   | 3.5 - 5 m³/h                        |
|                              | (59 - 83 l/min / 15.6 - 21.9 USgpm) |
| Spray angle:                 | 360°                                |
| Operating temperature:       | max. 95 °C (203 °F)                 |
| Ambient temperature/SIP:     | max. 140 °C (284 °F), 30 min        |
| Insertion opening:           | min. Ø 41 mm (1.61 inch)            |
| Materials:                   | C-PTFE or PTFE                      |
| Preferred mounting position: | any                                 |