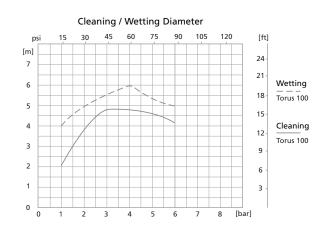

## Rotating cleaners - Torus 100

|                              | Torus 100                              |
|------------------------------|----------------------------------------|
| Working pressure:            | 1 - 4 bar (14.5 - 58 psi)              |
| Cleaning diameter:           | max. 4.8 m (15.7 ft)                   |
| Flow rate:                   | 3 - 7.1 m³/h                           |
|                              | (50 - 118.3 l/min / 13.2 - 31.3 USgpm) |
| Spray angle:                 | 360° (optional 180°)                   |
| Operating temperature:       | max. 65 °C (149 °F)                    |
| Ambient temperature:         | max. 75 °C (167 °F), 30 min            |
| Insertion opening:           | min. Ø 85 mm (3.35 inch)               |
| Materials:                   | stainless steel 316L (1.4404) with     |
|                              | PTFE or C-PTFE                         |
| Preferred mounting position: | any                                    |