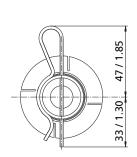

)                    |
| Ambient temperature:         | max. 75 °C (167 °F), 30 min            |
| Insertion opening:           | min. Ø 85 mm (3.35 inch)               |
| Materials:                   | stainless steel 316L (1.4404) with     |
|                              | PTFE or C-PTFE                         |
| Preferred mounting position: | any                                    |

- Ultrahygienic
- Low consumption of cleaning medium
- Effective wash due to high rotation speed
- Low working pressure

| Version                                    | Part number   |
|--------------------------------------------|---------------|
| Pin Fix for 1" OD pipe (25.4x1.6) / C-PTFE | 4660-1701-413 |
| Pin Fix for 1" OD pipe (25.4x1.6) / PTFE   | 4660-1704-412 |



Dimensions (mm / inch)