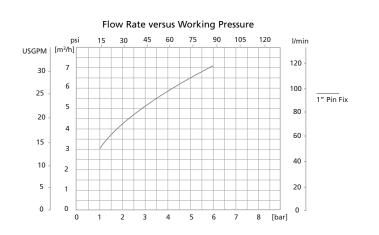

## Rotating cleaners - Torus 100

|                              | Torus 100                              |
|------------------------------|----------------------------------------|
| Working pressure:            | 1 - 4 bar (14.5 - 58 psi)              |
| Cleaning diameter:           | max. 4.8 m (15.7 ft)                   |
| Flow rate:                   | 3 - 7.1 m³/h                           |
|                              | (50 - 118.3 l/min / 13.2 - 31.3 USgpm) |
| Spray angle:                 | 360° (optional 180°)                   |
| Operating temperature:       | max. 65 °C (149 °F)                    |
| Ambient temperature:         | max. 75 °C (167 °F), 30 min            |
| Insertion opening:           | min. Ø 85 mm (3.35 inch)               |
| Materials:                   | stainless steel 316L (1.4404) with     |
|                              | PTFE or C-PTFE                         |
| Preferred mounting position: | any                                    |