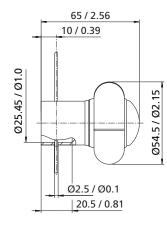

ture:       | max. 65 °C (149 °F)                    |
| Ambient temperature:         | max. 75 °C (167 °F), 30 min            |
| Insertion opening:           | min. Ø 85 mm (3.35 inch)               |
| Materials:                   | stainless steel 316L (1.4404) with     |
|                              | PTFE or C-PTFE                         |
| Preferred mounting position: | any                                    |

- Ultrahygienic
- Low consumption of cleaning medium
- Effective wash due to high rotation speed
- Low working pressure

| Version                                    | Part number   |
|--------------------------------------------|---------------|
| Pin Fix for 1" OD pipe (25.4x1.6) / C-PTFE | 4660-1701-413 |
| Pin Fix for 1" OD pipe (25.4x1.6) / PTFE   | 4660-1704-412 |



Dimensions (mm / inch)