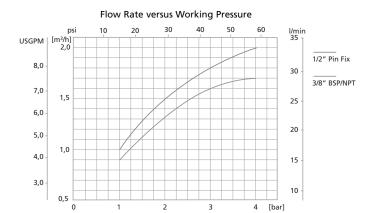

## Rotating cleaners - Torus 50

|                        | Torus 50                           |  |
|------------------------|------------------------------------|--|
| Working pressure:      | 1 - 4 bar (14.5 - 58 psi)          |  |
| Cleaning diameter:     | max. 2.2 m (7.2 ft)                |  |
| Flow rate:             | 0.9 - 2 m³/h                       |  |
|                        | (15 - 33.3 l/min / 4 - 8.8 USgpm)  |  |
| Spray angle:           | 360° (optional 180°)               |  |
| Operating temperature: | max. 65 °C (149 °F)                |  |
| Ambient temperature:   | max. 75 °C (167 °F), 30 min        |  |
| Insertion opening:     | BSP/NPT min. Ø 42 mm (1.65 inch) / |  |
|                        | Pin Fix 58 mm (2.38 inch)          |  |
| Materials:             | stainless steel 316L (1.4404) with |  |
|                        | PTFE or C-PTFE                     |  |