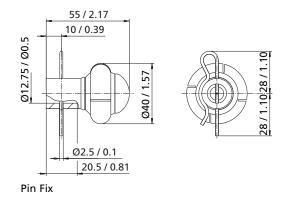

Preferred mounting position: any

|--|

- Low consumption of cleaning
- Effective wash due to high rotation speed
- Low working pressure

| Version                                       | Part number   |
|-----------------------------------------------|---------------|
| 3/8" BSP female / C-PTFE                      | 4660-1708-113 |
| 3/8" BSP female / PTFE                        | 4660-1723-112 |
| 3/8" NPT female / C-PTFE                      | 4660-1726-213 |
| 3/8" NPT female / PTFE                        | 4660-1726-212 |
| Pin Fix for 1/2" OD pipe (12.7x1.6 mm) C-PTFE | 4660-1713-413 |
| Pin Fix for 1/2" OD pipe (12.7x1.6 mm) PTFE   | 4660-1724-412 |