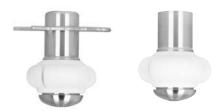

## Rotating cleaners - Torus 50

|                        | Torus 50                           |  |
|------------------------|------------------------------------|--|
| Working pressure:      | 1 - 4 bar (14.5 - 58 psi)          |  |
| Cleaning diameter:     | max. 2.2 m (7.2 ft)                |  |
| Flow rate:             | 0.9 - 2 m³/h                       |  |
|                        | (15 - 33.3 l/min / 4 - 8.8 USgpm)  |  |
| Spray angle:           | 360° (optional 180°)               |  |
| Operating temperature: | max. 65 °C (149 °F)                |  |
| Ambient temperature:   | max. 75 °C (167 °F), 30 min        |  |
| Insertion opening:     | BSP/NPT min. Ø 42 mm (1.65 inch) / |  |
|                        | Pin Fix 58 mm (2.38 inch)          |  |
| Materials:             | stainless steel 316L (1.4404) with |  |
|                        | PTFE or C-PTFE                     |  |

Preferred mounting position: any

|--|

- Low consumption of cleaning
- Effective wash due to high rotation speed
- Low working pressure

| Version                                       | Part number   |
|-----------------------------------------------|---------------|
| 3/8" BSP female / C-PTFE                      | 4660-1708-113 |
| 3/8" BSP female / PTFE                        | 4660-1723-112 |
| 3/8" NPT female / C-PTFE                      | 4660-1726-213 |
| 3/8" NPT female / PTFE                        | 4660-1726-212 |
| Pin Fix for 1/2" OD pipe (12.7x1.6 mm) C-PTFE | 4660-1713-413 |
| Pin Fix for 1/2" OD pipe (12.7x1.6 mm) PTFE   | 4660-1724-412 |