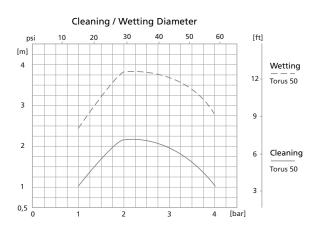

## Rotating cleaners - Torus 50

|                        | Torus 50                           |  |
|------------------------|------------------------------------|--|
| Working pressure:      | 1 - 4 bar (14.5 - 58 psi)          |  |
| Cleaning diameter:     | max. 2.2 m (7.2 ft)                |  |
| Flow rate:             | 0.9 - 2 m³/h                       |  |
|                        | (15 - 33.3 l/min / 4 - 8.8 USgpm)  |  |
| Spray angle:           | 360° (optional 180°)               |  |
| Operating temperature: | max. 65 °C (149 °F)                |  |
| Ambient temperature:   | max. 75 °C (167 °F), 30 min        |  |
| Insertion opening:     | BSP/NPT min. Ø 42 mm (1.65 inch) / |  |
|                        | Pin Fix 58 mm (2.38 inch)          |  |
| Materials:             | stainless steel 316L (1.4404) with |  |
|                        | PTFE or C-PTFE                     |  |