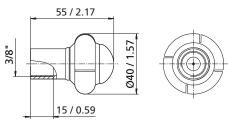

Materials:             | stainless steel 316L (1.4404) with |  |
|                        | PTFE or C-PTFE                     |  |

Preferred mounting position: any

|--|

- Low consumption of cleaning
- Effective wash due to high rotation speed
- Low working pressure

| Version                                       | Part number   |
|-----------------------------------------------|---------------|
| 3/8" BSP female / C-PTFE                      | 4660-1708-113 |
| 3/8" BSP female / PTFE                        | 4660-1723-112 |
| 3/8" NPT female / C-PTFE                      | 4660-1726-213 |
| 3/8" NPT female / PTFE                        | 4660-1726-212 |
| Pin Fix for 1/2" OD pipe (12.7x1.6 mm) C-PTFE | 4660-1713-413 |
| Pin Fix for 1/2" OD pipe (12.7x1.6 mm) PTFE   | 4660-1724-412 |





BSP female thread

Dimensions (mm / inch)