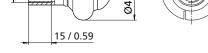

terials:             | stainless steel 316L (1.4404) with |  |
|                        | PTFE or C-PTFE                     |  |

Preferred mounting position: any

|--|

- Low consumption of cleaning
- Effective wash due to high rotation speed
- Low working pressure

| Version                                       | Part number   |
|-----------------------------------------------|---------------|
| 3/8" BSP female / C-PTFE                      | 4660-1708-113 |
| 3/8" BSP female / PTFE                        | 4660-1723-112 |
| 3/8" NPT female / C-PTFE                      | 4660-1726-213 |
| 3/8" NPT female / PTFE                        | 4660-1726-212 |
| Pin Fix for 1/2" OD pipe (12.7x1.6 mm) C-PTFE | 4660-1713-413 |
| Pin Fix for 1/2" OD pipe (12.7x1.6 mm) PTFE   | 4660-1724-412 |





BSP female thread

Dimensions (mm / inch)