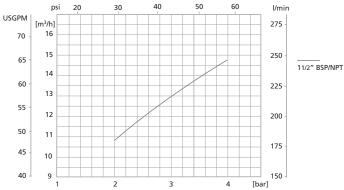

## Rotating cleaners - Turbodisc 150

|                              | Turbodisc 150                          |
|------------------------------|----------------------------------------|
| Working pressure:            | 2-4 bar (29 - 58 psi)                  |
| Cleaning diameter:           | max. 5 m (16.4 ft)                     |
| Flow rate:                   | 10.8 - 14.7 m³/h                       |
|                              | (180 - 245 l/min / 47.6 - 64.72 USgpm) |
| Spray angle:                 | 360°                                   |
| Operating temperature:       | max. 95 °C (203 °F)                    |
| Ambient temperature/SIP:     | max. 140 °C (284 °F), 30 min           |
| Insertion opening:           | min. Ø 75 mm (2.95 inch)               |
| Materials:                   | stainless steel 316L (1.4404) with     |
|                              | C-PTFE or PTFE                         |
| Preferred mounting position: | any                                    |