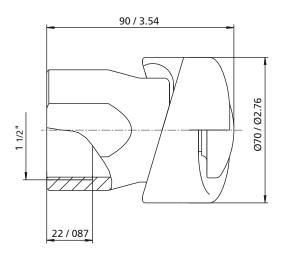

, 30 min           |
| Insertion opening:           | min. Ø 75 mm (2.95 inch)               |
| Materials:                   | stainless steel 316L (1.4404) with     |
|                              | C-PTFE or PTFE                         |
| Preferred mounting position: | any                                    |

- Effective wash due to high rotation speed
- Low flow rates

| Version <sup>1</sup>               | Part number   |
|------------------------------------|---------------|
| 11/2" BSP female / C-PTFE          | 4660-1662-113 |
| 11/2" BSP female / PTFE            | 4660-1654-112 |
| 11/2" NPT female / C-PTFE          | 4660-1677-205 |
| 11/2" NPT female / PTFE            | 4660-1677-206 |
| 1 optional with Pin Eix connection |               |

optional with Pin Fix connection



Dimensions (mm / inch)