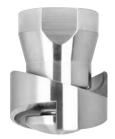

## Rotating cleaners - Turbodisc 150

|                              | Turbodisc 150                          |
|------------------------------|----------------------------------------|
| Working pressure:            | 2-4 bar (29 - 58 psi)                  |
| Cleaning diameter:           | max. 5 m (16.4 ft)                     |
| Flow rate:                   | 10.8 - 14.7 m³/h                       |
|                              | (180 - 245 l/min / 47.6 - 64.72 USgpm) |
| Spray angle:                 | 360°                                   |
| Operating temperature:       | max. 95 °C (203 °F)                    |
| Ambient temperature/SIP:     | max. 140 °C (284 °F), 30 min           |
| Insertion opening:           | min. Ø 75 mm (2.95 inch)               |
| Materials:                   | stainless steel 316L (1.4404) with     |
|                              | C-PTFE or PTFE                         |
| Preferred mounting position: | any                                    |