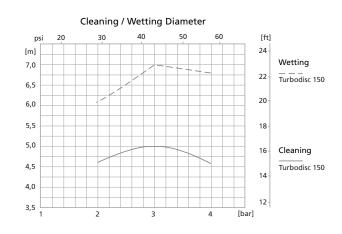

## Rotating cleaners - Turbodisc 150

|                              | Turbodisc 150                          |
|------------------------------|----------------------------------------|
| Working pressure:            | 2-4 bar (29 - 58 psi)                  |
| Cleaning diameter:           | max. 5 m (16.4 ft)                     |
| Flow rate:                   | 10.8 - 14.7 m³/h                       |
|                              | (180 - 245 l/min / 47.6 - 64.72 USgpm) |
| Spray angle:                 | 360°                                   |
| Operating temperature:       | max. 95 °C (203 °F)                    |
| Ambient temperature/SIP:     | max. 140 °C (284 °F), 30 min           |
| Insertion opening:           | min. Ø 75 mm (2.95 inch)               |
| Materials:                   | stainless steel 316L (1.4404) with     |
|                              | C-PTFE or PTFE                         |
| Preferred mounting position: | any                                    |